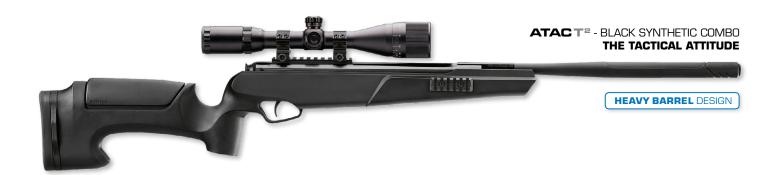

## THE TACTICAL ATTITUDE

ATAC series are developed by Stoeger in collaboration with law enforcement firearms specialists

Picatinny 3-rails for scope, bipod and accessories / 3-9x40 AO scope / New T2 double stage trigger group

## **ATACT<sup>2</sup>**

| Stock              | Caliber      | Dimensions    |                                 | Safety    |
|--------------------|--------------|---------------|---------------------------------|-----------|
| Black<br>Synthetic | 4,5 mm /.177 | Total Length  | 43 in.<br>1.080 mm              | Automatic |
| Green<br>Synthetic | 5,5 mm /.22  | Barrel Length | 16 <sup>1/2</sup> in.<br>420 mm |           |
|                    |              | Weight        | 3.2 Kg                          |           |

| Optics             | Trigger                    | Velocity                      |         |
|--------------------|----------------------------|-------------------------------|---------|
| COMBO<br>3-9X40 AO | Adjustable<br>double stage | Cal. 4,5 mm with alloy pellet | 360 m/s |
|                    |                            | Cal. 4,5 mm with lead pellet  | 305 m/s |
|                    |                            | Cal. 5,5 mm with lead pellet  | 240 m/s |