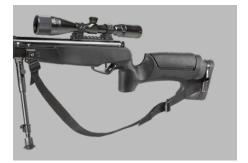

## **ACCESSORIES ATAC T<sup>2</sup>**

**1** High precision COMBO 3-9X40 AO scope with MIL DOT reticle.

**2** Bi-pod legs for side rail adjustable and foldable

3 Sling - adjustable

**4** But stock spacer; can be add or removed to adjust length of pull (LOP)