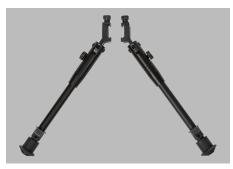

## **ACCESSORIES ATAC T<sup>2</sup>**

**1** High precision COMBO 3-9X40 AO scope with MIL DOT reticle.

**2** Bi-pod legs for side rail adjustable and foldable

3 Sling - adjustable

**4** But stock spacer; can be add or removed to adjust length of pull (LOP)