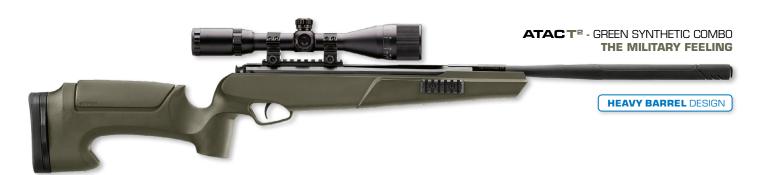

## THE MILITARY FEELING

ATAC green series developed by Stoeger in collaboration with sniper firearms specialists

Picatinny 3-rails for scope, bipod and accessories / 3-9x40 AO scope / New T2 double stage trigger group

## **ATACT<sup>2</sup>**

| Stock              | Caliber      | Dimensions    |                                 | Safety    |
|--------------------|--------------|---------------|---------------------------------|-----------|
| Black<br>Synthetic | 4,5 mm /.177 | Total Length  | 43 in.<br>1.080 mm              | Automatic |
| Green<br>Synthetic | 5,5 mm /.22  | Barrel Length | 16 <sup>1/2</sup> in.<br>420 mm |           |
|                    |              | Weight        | 3.2 Kg                          |           |

| Optics             | Trigger                    | Velocity                      |         |
|--------------------|----------------------------|-------------------------------|---------|
| COMBO<br>3-9X40 AO | Adjustable<br>double stage | Cal. 4,5 mm with alloy pellet | 360 m/s |
|                    |                            | Cal. 4,5 mm with lead pellet  | 305 m/s |
|                    |                            | Cal. 5,5 mm with lead pellet  | 240 m/s |