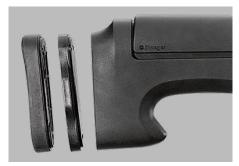

## **ACCESSORIES ATAC T<sup>2</sup>**

**1** High precision COMBO 3-9X40 AO scope with MIL DOT reticle.

**2** Bi-pod legs for side rail adjustable and foldable

3 Sling - adjustable

**4** But stock spacer; can be add or removed to adjust length of pull (LOP)

**5** Soft case SAG 120 XL with side pocket