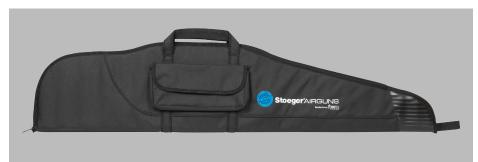

|

| Optics             | Trigger                    | Velocity                      |         |
|--------------------|----------------------------|-------------------------------|---------|
| COMBO<br>3-9X40 AO | Adjustable<br>double stage | Cal. 4,5 mm with alloy pellet | 360 m/s |
|                    |                            | Cal. 4,5 mm with lead pellet  | 305 m/s |
|                    |                            | Cal. 5,5 mm with lead pellet  | 240 m/s |





Finish available









 $305 \, \text{m/s}$ 

## **ACCESSORIES ATAC T<sup>2</sup>**



**1** High precision COMBO 3-9X40 AO scope with MIL DOT reticle.



**2** Bi-pod legs for side rail adjustable and foldable



3 Sling - adjustable



**4** But stock spacer; can be add or removed to adjust length of pull (LOP)



**5** Soft case SAG 120 XL with side pocket