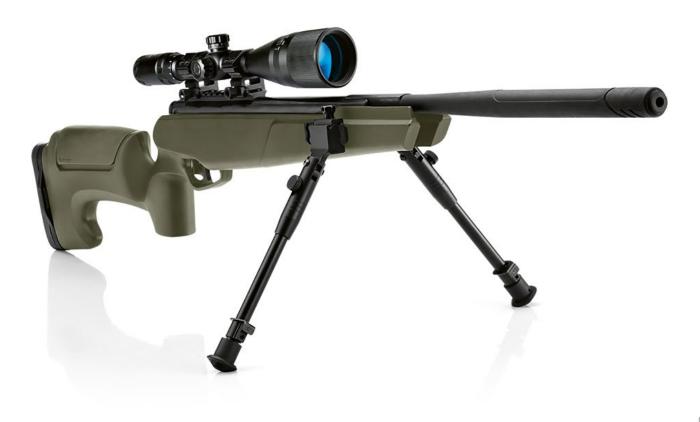

## THE TACTICAL ATTITUDE

ATAC series are developed by Stoeger in collaboration with law enforcement firearms specialists

Picatinny 3-rails for scope, bipod and accessories / 3-9x40 AO scope / New T2 double stage trigger group

## THE MILITARY FEELING

ATAC green series developed by Stoeger in collaboration with sniper firearms specialists

Picatinny 3-rails for scope, bipod and accessories / 3-9x40 AO scope / New T2 double stage trigger group

## **ATACT<sup>2</sup>**

| Stock              | Caliber      | Dimensions    |                                 | Safety    |
|--------------------|--------------|---------------|---------------------------------|-----------|
| Black<br>Synthetic | 4,5 mm /.177 | Total Length  | 43 in.<br>1.080 mm              | Automatic |
| Green<br>Synthetic | 5,5 mm /.22  | Barrel Length | 16 <sup>1/2</sup> in.<br>420 mm |           |
|                    |              | Weight        | 3.2 Kg                          |           |

| Optics             | Trigger                    | Velocity                      |         |
|--------------------|----------------------------|-------------------------------|---------|
| COMBO<br>3-9X40 AO | Adjustable<br>double stage | Cal. 4,5 mm with alloy pellet | 360 m/s |
|                    |                            | Cal. 4,5 mm with lead pellet  | 305 m/s |
|                    |                            | Cal. 5,5 mm with lead pellet  | 240 m/s |