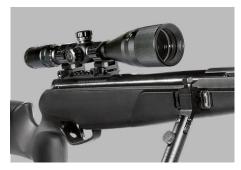

## **ACCESSORIES ATAC T<sup>2</sup>**

**1** High precision COMBO 3-9X40 AO scope with MIL DOT reticle.

**2** Bi-pod legs for side rail adjustable and foldable

3 Sling - adjustable

**4** But stock spacer; can be add or removed to adjust length of pull (LOP)